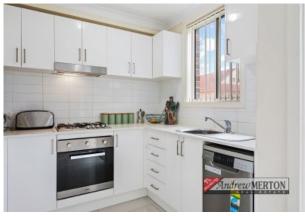

#### Features includes:

- ? Spacious 4 bedrooms with Built-ins
- ? Designer kitchen with caesar stone benchtop, stainless steel gas cook top and chef appliances
- ? Modern bathrooms with quality fittings with Ensuite to main.
- ? Polished porcelain floor tiles to living area and kitchen. Quality carpet in bedrooms.
- ? Ducted Air conditioning.
- ? Lock-up garage offering 2 car accessibility.