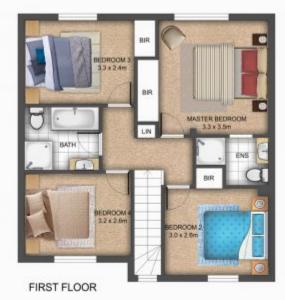

#### Features includes:

- ? Spacious 4 bedrooms with Built-ins
- ? Designer kitchen with caesar stone benchtop, stainless steel gas cook top and chef appliances
- ? Modern bathrooms with quality fittings with Ensuite to main.
- ? Polished porcelain floor tiles to living area and kitchen. Quality carpet in bedrooms.
- ? Ducted Air conditioning.
- ? Lock-up garage offering 2 car accessibility.

### 5/168 Glossop St, St. Marys

Disclaimer: Floor plans and site plans are intended as a guide only. They are not part of any legal doucment or title and are subject to inaccuracy and should not be used as legal reference. Sizes are approximate only.

Plans shown are only indicative of layout. Dimensions are approximate.