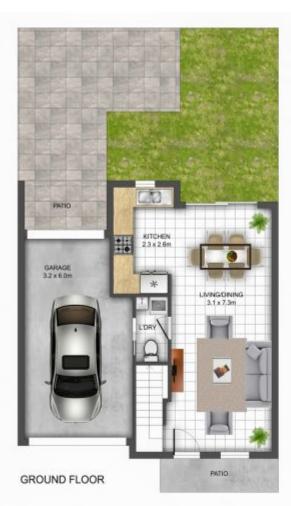

#### Features includes:

- ? Spacious 4 bedrooms with Built-ins
- ? Designer kitchen with caesar stone benchtop, stainless steel gas cook top and chef appliances
- ? Modern bathrooms with quality fittings with Ensuite to main.
- ? Polished porcelain floor tiles to living area and kitchen. Quality carpet in bedrooms.
- ? Ducted Air conditioning.
- ? Lock-up garage offering 2 car accessibility.

### 5/168 Glossop St, St. Marys

Disclaimer: Floor plans and site plans are intended as a guide only. They are not part of any legal doucment or title and are subject to inaccuracy and should not be used as legal reference. Sizes are approximate only.

Plans shown are only indicative of layout. Dimensions are approximate.