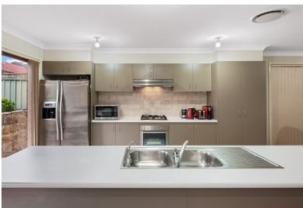

\* Large functional Gourmet kitchen with breakfast bar together with a casual dining area

- \* Upstairs MediaRoom/Study or 5th bedroom.
- \* Double Lock Up Garage with internal access.
- \* Undercover external entertaining area, perfect for family get togethers.
- \* Property includes, ducted air-conditioning, alarm plus auto garage entrance.