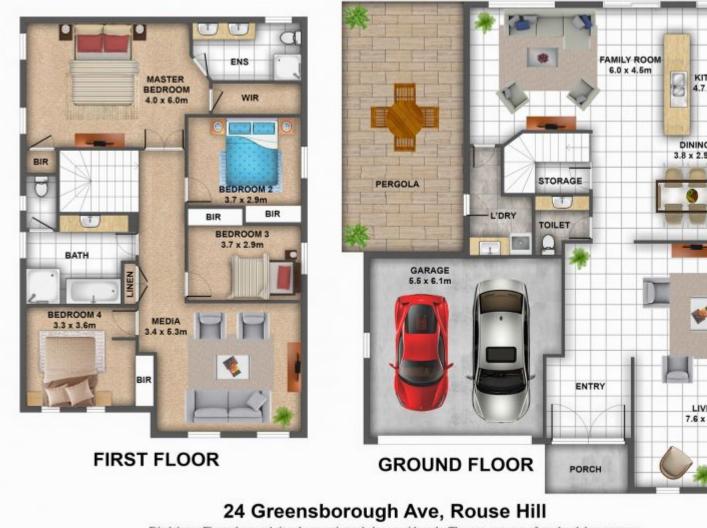

## Rouse Hill, NSW 24 Greensborough Avenue

## Peaceful & Prime Location - RARE FIND- 591SQM

This Expansive Family home is Peacefully situated opposite a tranquil bush reserve with walking and cycling pathways. Located in a Prestigious sought after estate and within easy access to Our Lady of the Angels Catholic Primary School,

Rouse Hill Primary School and Rouse Hill High School. Features.

- \* 4 spacious bedrooms, all with built-in wardrobes (master with
- walk-in-robe plus en-suite)
- \* Spacious lounge with formal dining
- \* Huge open plan family/tv area.

\* Large functional Gourmet kitchen with breakfast bar together with a casual dining area

- \* Upstairs MediaRoom/Study or 5th bedroom.
- \* Double Lock Up Garage with internal access.
- \* Undercover external entertaining area, perfect for family get togethers.
- \* Property includes, ducted air-conditioning, alarm plus auto garage entrance.

Plans shown are only indicative of layout. Dimensions are approximate.

Rouse Hill, NSW 24 Greensborough Avenue **Peter Christou** 0409463351 **Andrew Merton** 0433118560