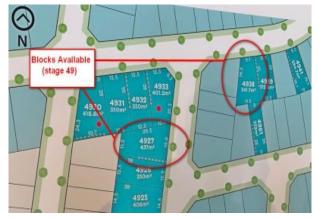

Marsden Park, NSW 4927/ Elara Stage 49 Road







## **East Facing Block In Premium Elara Location**

Tushar Virmani from Andrew Merton RE proudly presents this quality unregistered 437 m2 corner block of land at affordable price in the exclusive Elara Estate.

- Levelled block of land Ready to build your dream home in 5-6 months. Rego due in Nov 20.
- Located just a short drive from Schofields Train Station
- Close proximity to the M7 and M4 Motorways
- Perfect Rectangular 437 m2
- Exclusive Elara Estate with great views

This quality 437 m2 (approx.) big block of land is rare to find and will be a safe investment into the constantly growing real estate market of the local district. Perfectly positioned in a level location and set amongst other exclusive real estate you will never grow