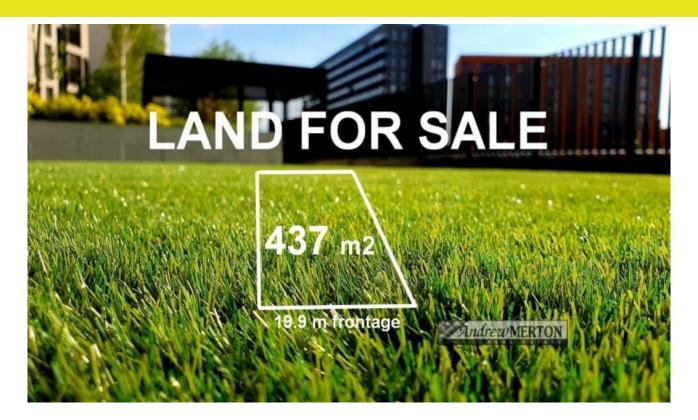

## **East Facing Block In Premium Elara Location**

Tushar Virmani from Andrew Merton RE proudly presents this quality unregistered 437 m2 corner block of land at affordable price in the exclusive Elara Estate.

- Levelled block of land Ready to build your dream home in 5-6 months. Rego due in Nov 20.
- Located just a short drive from Schofields Train Station
- Close proximity to the M7 and M4 Motorways
- Perfect Rectangular 437 m2
- Exclusive Elara Estate with great views

This quality 437 m2 (approx.) big block of land is rare to find and will be a safe investment into the constantly growing real estate market of the local district. Perfectly positioned in a level location and set amongst other exclusive real estate you will never grow bored of your surroundings or lavish lifestyle. There are plans for two schools, a shopping centre, sporting ovals and a community hub within the neighbourhood You will love the lifestyle in the area, easy access to local schools, shops; Schofields train station & all the multi million dollar upgrades to infrastructure in surrounding areas. Build your dream home or dream