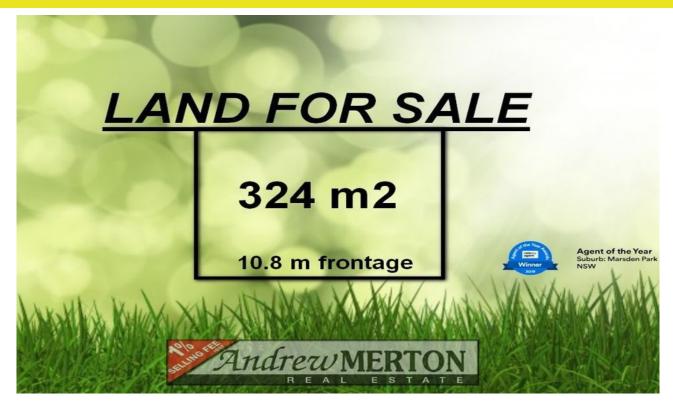

## Marsden Park, NSW Lot 1024 Clysdale Estate

O BED

**O**BATH

O CAR

## PREMIUM RESULT ACHIVED BY TUSHAR . Call 0402 555 161 if you wish to sell yours.

Tushar from Andrew Merton Real Estate is proud to present this rare opportunity to design & build a dream home for living or investment an executive estate. This is a registered 324 sqm block (approx.) in this Exclusive Clysdale Estate.

## DEPOSIT TAKEN BY TUSHAR - 0402 555 161

Contact: Andrew Merton Real Estate

02 9837 2999

Type: Land
Sold Date: 15/06/2020
Land: 324Square Metres
https://www.andrewmerton.com.au

Features include:

- Frontage: 10.8 m (approx.)

- Land Size: 324sqm (approx.)

- Levelled rectangular block of land

Andrew Merton Real

**Estate**