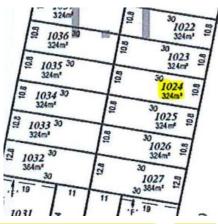

## Marsden Park, NSW Lot 1024 Clysdale Estate

O BED

**O**BATH

O CAR

## PREMIUM RESULT ACHIVED BY TUSHAR . Call 0402 555 161 if you wish to sell yours.

Tushar from Andrew Merton Real Estate is proud to present this rare opportunity to design & build a dream home for living or investment an executive estate. This is a registered 324 sqm block (approx.) in this Exclusive Clysdale Estate.

## DEPOSIT TAKEN BY TUSHAR - 0402 555 161

Contact: Andrew Merton Real Estate

02 9837 2999

Type: Land
Sold Date: 15/06/2020
Land: 324Square Metres
https://www.andrewmerton.com.au

Features include:

- Frontage: 10.8 m (approx.)

- Land Size: 324sqm (approx.)

- Levelled rectangular block of land

Andrew Merton Real

**Estate**