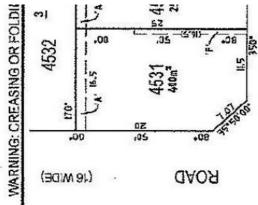

## Marsden Park, NSW Lot Elara Stage 45

## PRIME LOCATION IN ELARA

Tushar Virmani from Andrew Merton RE proudly presents this quality unregistered 400 m2 corner block of land at affordable price in the exclusive Elara Estate.

- Levelled block of land Ready to build your dream home in 2 months
- Located just a short drive from Schofields Train Station
- Close proximity to the M7 and M4 Motorways
- Perfect Rectangular 400 m2
- Exclusive Elara Estate with great views