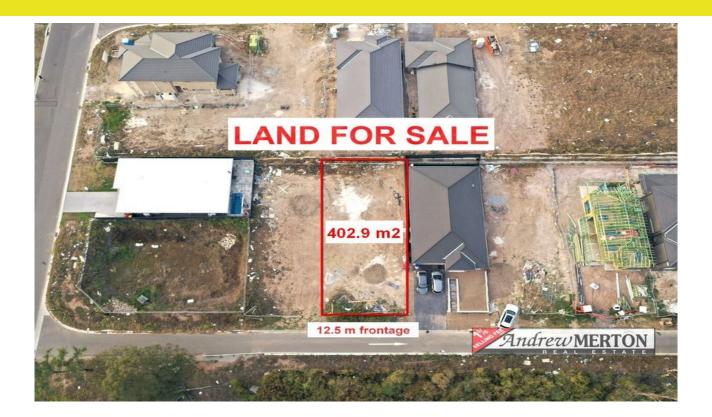

## **REGISTERED LAND IN PRIME LOCATION**

Tushar Virmani from Andrew Merton RE proudly presents this quality block of land in Prime Location. This level, registered rectangular building block is located approximately 1.5km from Riverstone CBD and station and is within short stroll of a great selection of public and private primary and high schools.

Features include:

- Decent 12.5 m frontage & 32.23 deep with total land size 402.9 sqm (approx.)

- Level rectangular block of land

Andrew

Merton Real

- Highly desired suburb and minutes away from Rouse Hill Town Centre