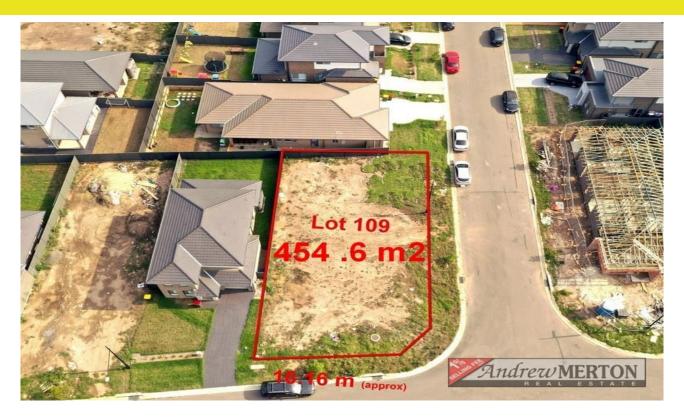

## **NORTH FACING REGISTERED LAND!!**

Tushar from Andrew Merton Real Estate is proud to present this opportunity to design & build a dream home for living or investment an executive estate. This is a registered 454.6 sqm block (approx.) in the exclusive estate

## Features include:

- Corner block Duplex potential (STCA)
- Land Size: 454.6 sqm (approx.)
- Levelled rectangular block of land
- Ideally located in a brand new area which constitutes new busings drew Merton Real with Ikea, costco and Bunnings
- Highly desired suburb and minutes away from Schofields train