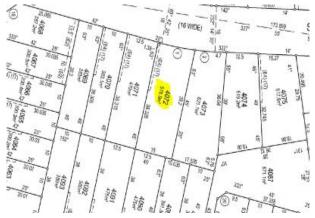

### **ANOTHER TOP RESULT ACHIEVED BY TUSHAR - 0402** 555 161

Tushar from Andrew Merton Real Estate is proud to present this opportunity to design & build a dream home for living or investment an executive estate. This is a registered 579 sqm block (approx.) in the Newpark Estate.

#### Features include:

- Land Dimensions: Frontage: 15 m (approx.)
- Land Size: 579 sqm (approx.)
- Leveled rectangular block of land

Andrew - Ideally located in a brand new area which constitutes new business park with Ikea, costco and Bunnings