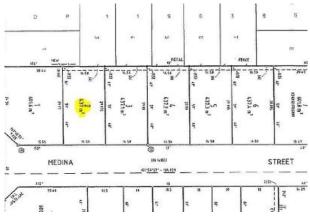

This North East facing block of approximately 437 m2 with a 14.58 m frontage will allow you the perfect opportunity to build your dream home. Located in the Schofields growth precinct:

- \* Only 600m to Schofields Public School
- Andrew \* Few minutes' drive to local parks and Schofields Train Station
- \* T-way bus stops right at your doorstep
- \* 5 minute drive to Rouse Hill Town Centre, local shops and park