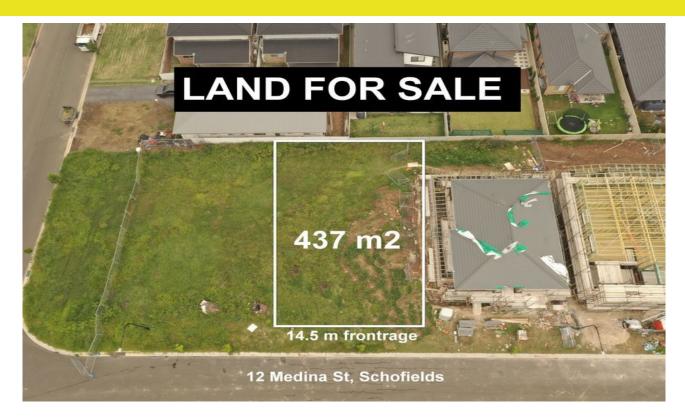

**Schofields, NSW** 12 Medina Street

This North East facing block of approximately 437 m2 with a 14.58 m frontage will allow you the perfect opportunity to build your dream home. Located in the Schofields growth precinct:

- \* Only 600m to Schofields Public School
- Andrew \* Few minutes' drive to local parks and Schofields Train Station
- \* T-way bus stops right at your doorstep
- \* 5 minute drive to Rouse Hill Town Centre, local shops and park