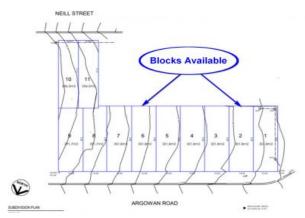

## Schofields, NSW Lot B/47 Proposed Road

**DEPOSIT TAKEN!!** 

Contact:

Sold Date:

Type:

02 9837 2999

11/05/2020

301.8Square Metres