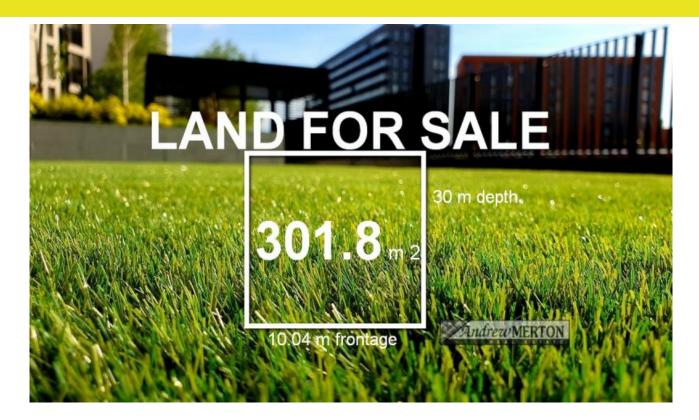

## Schofields, NSW Lot B/47 Proposed Road

**DEPOSIT TAKEN!!** 

Contact:

Sold Date:

Type:

02 9837 2999

11/05/2020

301.8Square Metres

- \* Approx 1.3 km from Schofields train station and School
- \* Few minutes' drive to local parks and shops
- \* Flat battle ex block in prime location
- \* 5 minute drive to Rouse Hill Town Centre, local shops and parkland
- \* Land size 301.8 m2, 10.04 m frontage and 30 m depth