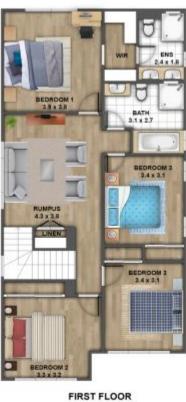

#### Features include :-

- Five decent size bedrooms with built-in robes walk-in in main along with en suite.

# 14 Quetta Street, Riverstone

Disclaimer: Floor plans and site plans are intended as a guide only. They are not part of any legal doucment or title and are subject to inaccuracy and should not be used as legal reference. Sizes are approximate only.

Plans shown are only indicative of layout. Dimensions are approximate.