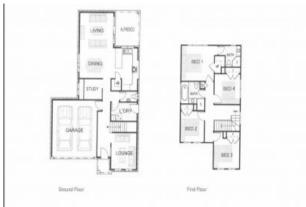

## **HOME & LAND PACKAGE- URGENT SALE**

Home & land package

This is a contemporary double-story house with 205 Square Meters, double story, 4 beds, 2.5 baths, 1car.

This Lot 1025 is located on 1270 Richmond road Marsden park 2765.