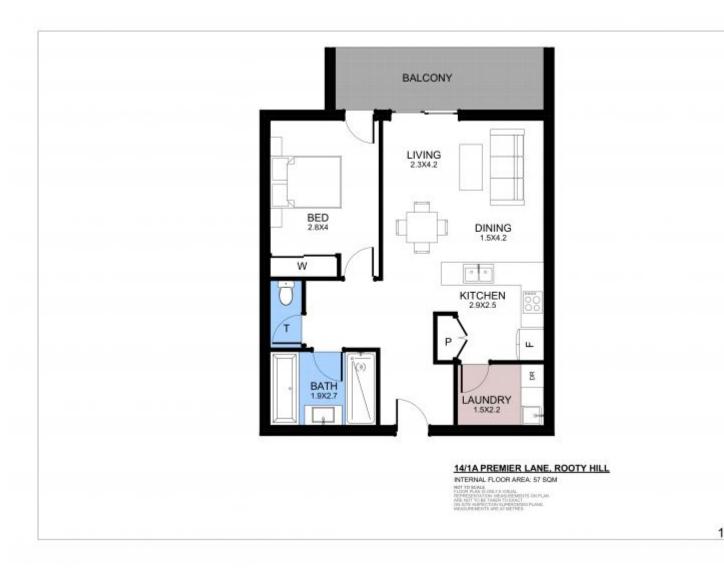

Below is a list of features included.

- One bedroom, east facing street view, balcony access with mirrored built in wardrobe
- Open plan living area, tiled flooring with balcony access

## \$359,999 ( priced to sell )

Ray Denkha Contact:

0416385400

Type:

https://www.andrewmerton.com.au

Plans shown are only indicative of layout. Dimensions are approximate.