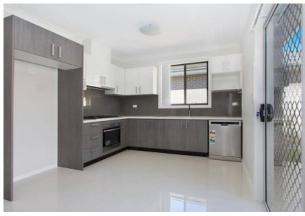

Special features include: stainless steel appliances, dishwasher, gas cook-top, vertical blinds, tiles and laminate flooring, mirror builtin wardrobes, ducted air conditioning.

585000

Contact: Allan Green