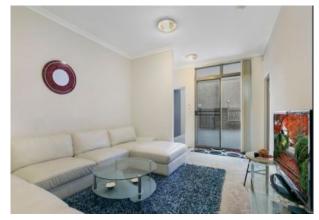

This property includes two good sized bedrooms, massive rumpus room which can be used as a third bedroom, open plan living / kitchen / dining area, large court yard and internal laundry, and two lock up garage spaces

Special features include built in wardrobes to both bedrooms plus an ensuite off of the main, separate living & dining areas, internal laundry, fully equipped main bathroom, good sized kitchen with gas cooking & plenty of space to entertain guests. The flooring of the property hallan Green recently been renovated with new floating flooring and new paint 0433112769 throughout as shown in two of the pictures.