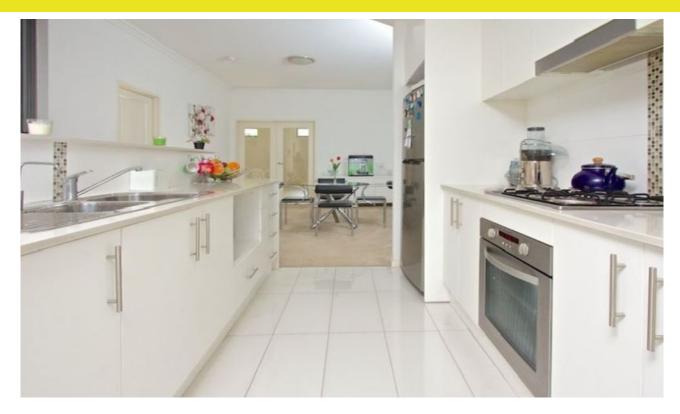

This property includes two good sized bedrooms, massive rumpus room which can be used as a third bedroom, open plan living / kitchen / dining area, large court yard and internal laundry, and two lock up garage spaces

Special features include built in wardrobes to both bedrooms plus an ensuite off of the main, separate living & dining areas, internal laundry, fully equipped main bathroom, good sized kitchen with gas cooking & plenty of space to entertain guests. The flooring of the property hallan Green recently been renovated with new floating flooring and new paint 0433112769 throughout as shown in two of the pictures.