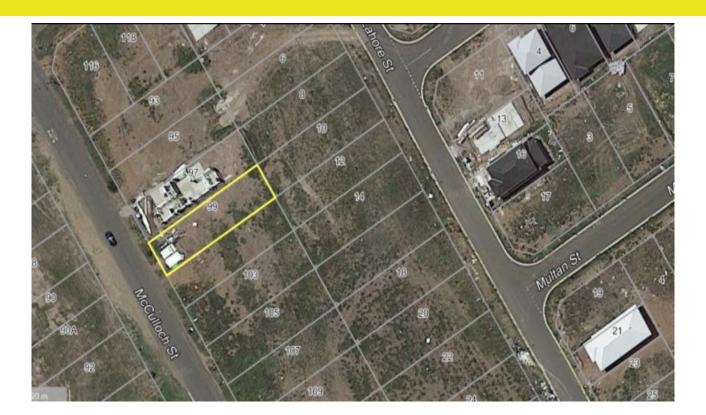

## Riverstone, NSW McCulloch Street

## REGISTERED LAND IN PRIME LOCATION

This quality block of land in Prime Location.

This level, registered building block is located approximately 2.4 km (15mins drive) from Riverstone CBD and station and is within a short stroll of a great selection of public and private primary and high Riverstone schools.

## Features include:

- Size 476 sqm frontage 11.25.
- -A plan draft of double-story with granny flat available on request.
- Highly desired suburb and minutes away from Rouse Hill Town Centre
- Within close proximity to the M7 and M4 motorways

This quality 476 m2 (approx.) block of land will be a safe investment into the constantly growing real estate market of the local district. Perfectly positioned in a level location and set amongst another exclusive real estate you will never grow bored of your surroundings or lavish lifestyle.