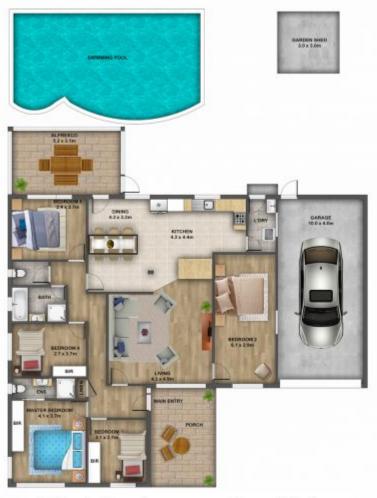

Internal Area = 184

8 Yodalla Avenue, Emu Plains

Disclaimer: Floor plans and site plans are intended as a guide only. They are not part of any legal doucment or title and are subject to inaccuracy and should not be used as legal reference. Sizes are approximate only.

Plans shown are only indicative of layout. Dimensions are approximate.

Emu Plains, NSW 8 Yodalla Avenue

**Andrew Merton Real** 

**Estate**