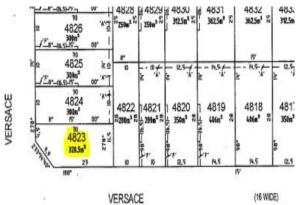

## Marsden Park, NSW

32 Versace Street

## **REGISTERED CORNER BLOCK IN ELARA!!**

Tushar Virmani from Andrew Merton RE proudly presents this quality registered 320.5 m2 corner block of land at affordable price in the exclusive Elara Estate.

- Levelled block of land Ready to build your dream home
- Located just a short drive from Schofields Train Station
- Close proximity to the M7 and M4 Motorways
- Perfect Rectangular 320.5 m2 with no major easement
- Exclusive Elara Estate with great views