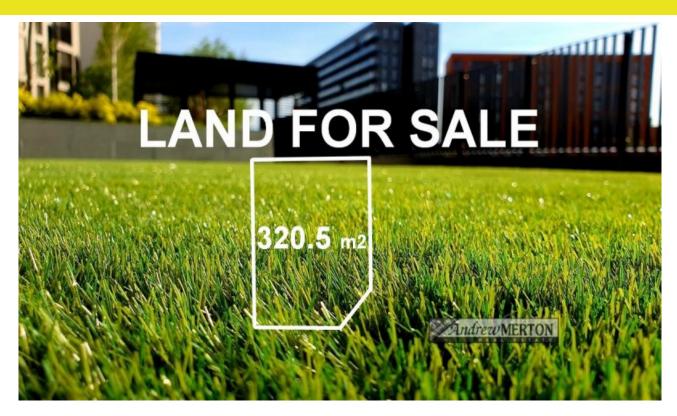

## **REGISTERED CORNER BLOCK IN ELARA!!**

Tushar Virmani from Andrew Merton RE proudly presents this quality registered 320.5 m2 corner block of land at affordable price in the exclusive Elara Estate.

- Levelled block of land Ready to build your dream home
- Located just a short drive from Schofields Train Station
- Close proximity to the M7 and M4 Motorways
- Perfect Rectangular 320.5 m2 with no major easement
- Exclusive Elara Estate with great views

\$435K to \$455K

Contact: Andrew Merton Real Estate

02 9837 2999

Type: Land Sold Date: 30/07/2020

320.5Square Metres https://www.andrewmerton.com.au

This quality 332.5 m2 (approx.) big block of land is rare to find and will be a safe investment into the constantly growing real estate market of the local district. Perfectly positioned in a level location and set amonasi direw exclusive real estate you will never grow bored of your surroundings or lavish lifestyle. There are plans for two schools, a shopping centre, sporting ovals and a community hub within the neighbourhood YESTate love the lifestyle in the area, easy access to local schools, shops; Schofields train station & all the multi million dollar ungrades to