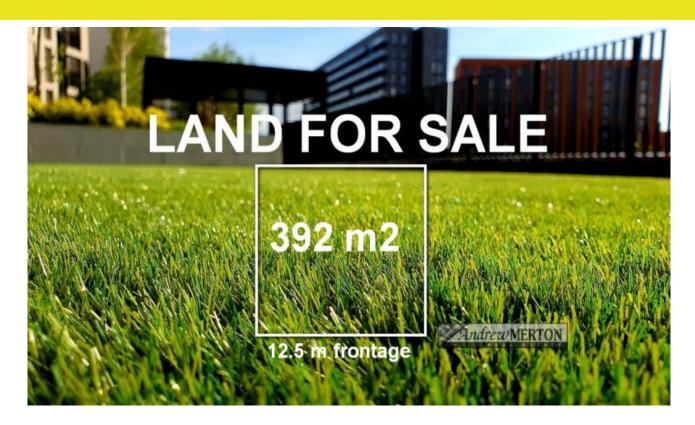

05/09/2020 392Square Metres

Land

https://www.andrewmerton.com.au

Andrew Merton Real Estate

O CAR

Features include:

- Levelled rectangular block of land with tola area 392 m2 (approx.)

- Highly desired suburb and minutes away from Riverstone train station

- 12.5 m frontage and 31.36 m depth

- Only moments to Riverstone Town Centre