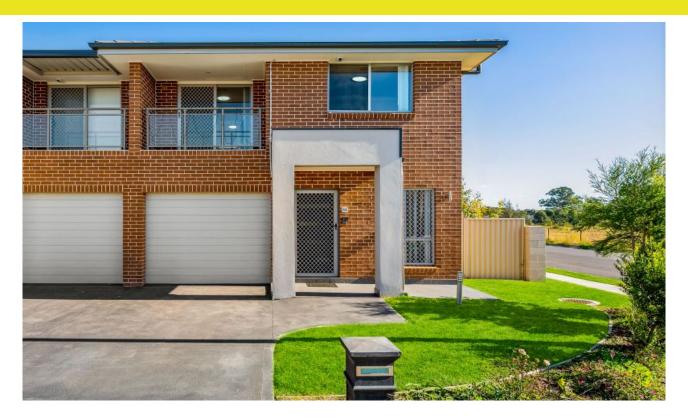

# Plumpton, NSW 55 Waring Crescent

5 BED

3 BATH **2** 

# "Near New 5 BEDROOM Townhouse set in a Corner Position"

A spacious Bright and Airy near New Townhouse house offering a unique flexible design allowing for Elderly Family members to use occupy a Ground Level bedroom with built- In and the convenience of a bathroom incorporated in a large laundry.

- \* 5 bedrooms all with mirrored built-ins robes
- \* 3 bathrooms, 1 at ground level and 2 on level 1
- \* Open plan dine-in kitchen with Island bar, stone bench tops, stainless steel appliances, dishwasher and the convenience of Gas cooking.
- \* Lock up Garage with Auto entrance and internal access PLUS an additional Car Space.
- \* Ducted Air Conditioning for year round Comfort Control.
- \* Security doors and window screens, Timber Flooring on Level 1 plus Alarm.
- \* Covered patio with direct access to a large Safe, Easy Care Corner block with a large Water Tank.