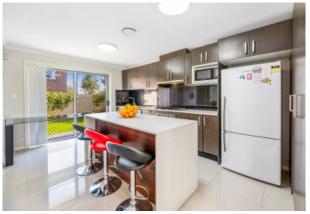

- \* 5 bedrooms all with mirrored built-ins robes
- \* 3 bathrooms, 1 at ground level and 2 on level 1
- \* Open plan dine-in kitchen with Island bar, stone bench tops, stainless steel appliances, dishwasher and the convenience of Gas cooking.
- \* Lock up Garage with Auto entrance and internal access PLUS an additional Car Space.
- \* Ducted Air Conditioning for year round Comfort Control.
- \* Security doors and window screens, Timber Flooring on Level 1 plus Alarm.
- \* Covered patio with direct access to a large Safe, Easy Care Corner block with a large Water Tank.