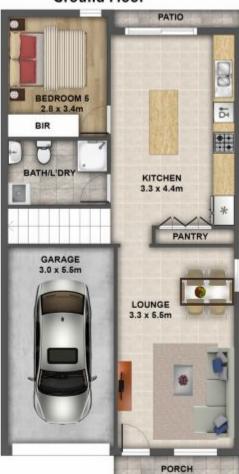

# BEDROOM 2 2.8 x 4.4m BIR BEDROOM 3 2.8 x 4.3m BEDROOM 3 2.8 x 4.3m BATH

BALCONY

### **Ground Floor**

## 55 Waring Crescent, Plumpton

Disclaimer: Floor plans and site plans are intended as a guide only. They are not part of any legal doucment or title and are subject to inaccuracy and should not be used as legal reference. Sizes are approximate only.