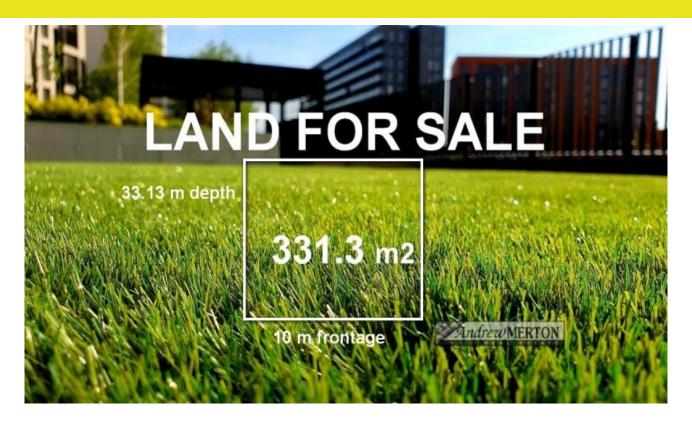

## Features include:

- Levelled block of land with wide frontage 10 and 33.13 depth with total land size of 331.3 m2 (approx.)
- Highly desired suburb and minutes walk to the Tallawong train station
- Within close proximity to the Rouse Hill Shopping Centre
- Few mins drive to The Ponds High School and The Riverbank Primary.

This quality rectangle block of land will be a safe investment into the constantly growing real estate market of the local district. Perfectly positioned in a level location and set among st other exclusive real estate you will never grow bored of your surroundings train station & all the multi-million dollar upgrades to infrastructure in surrounding areas. Build your dream home or dream investment property either way this is a great opportunity not to be missed. Please email me on