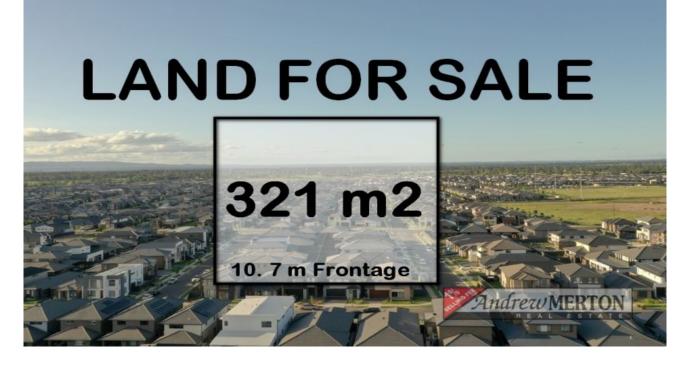

## MOST AFFORDABLE EAST FACING LAND !!

Tushar from Andrew Merton Real Estate is proud to present this rare opportunity to design & build a dream home for living or investment an executive estate. This is a registered 321 sqm block (approx.) in this Exclusive Clysdale Estate.

\*\*\*\*\*REGISTRATION DUE IN 2 months approx.

Features include:

- Frontage: 10.7 m (approx.)
- Land Size: 324sqm (approx.)
- Levelled rectangular block of land

- Ideally located in a brand new area which constitutes new business park with Ikea, costco and Bunnings

## **Tushar Virmani**

0402555161

This quality 321 m2 (approx.) rectangle block of land will be a safe investment into the constantly growing real estate market of the local district. Perfectly positioned in a level location and set among st other