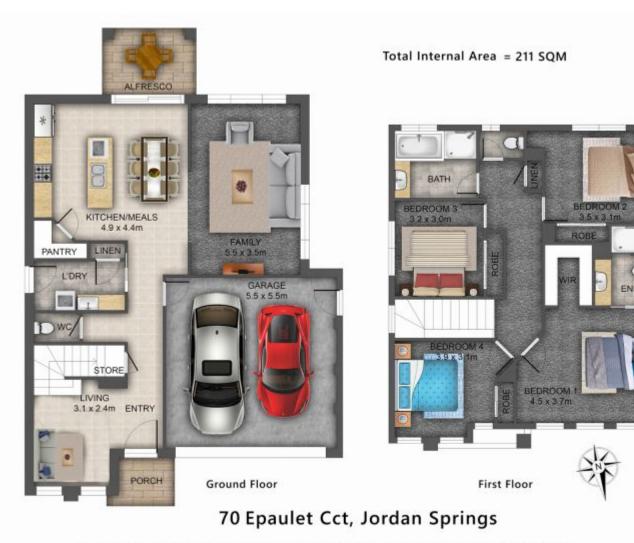

Features include:

Disclaimer: Floor plans and site plans are intended as a guide only. They are not part of any legal doucment or title and are subject to inaccuracy and should not be used as legal reference. Sizes are approximate only.

Plans shown are only indicative of layout. Dimensions are approximate.

Jordan Springs, NSW 70 Epaulet Circuit

**Andrew Merton** 0433118560