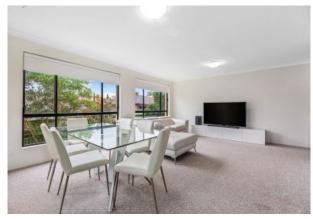

#### Property offers:

- $^{\star\star}$  3 bedrooms, Master with walk in Robe, bedrooms 2 & 3 with Mirrored Built Ins
- \*\* 2 Big bathrooms (en-suite to main)
- \*\* Spacious Open plan Lounge plus dining.
- \*\* Near NEW kitchen with dishwasher
- \*\*Amazingly this apartment has three separate Balconies, one off entertaining area and other two off bedrooms One & Two.
- \*\* Three Reverse Cycle Air Conditioning Units
- \*\* 2 Car spaces located Side by Side and set in a Secure Basement.
- $^{\star\star}$  Easy access to Westfields Shopping Centre, Mount Druitt Hospital & TAFE.