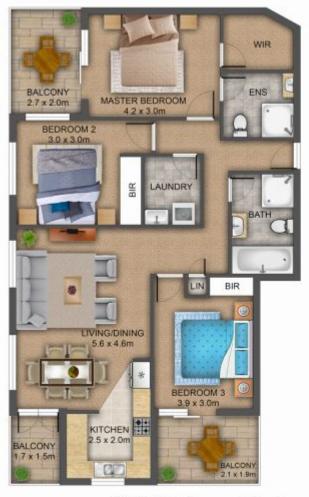

#### Property offers:

- $^{\star\star}$  3 bedrooms, Master with walk in Robe, bedrooms 2 & 3 with Mirrored Built Ins
- \*\* 2 Big bathrooms (en-suite to main)
- \*\* Spacious Open plan Lounge plus dining.
- \*\* Near NEW kitchen with dishwasher
- \*\*Amazingly this apartment has three separate Balconies, one off entertaining area and other two off bedrooms One & Two.
- \*\* Three Reverse Cycle Air Conditioning Units
- \*\* 2 Car spaces located Side by Side and set in a Secure Basement.
- $^{\star\star}$  Easy access to Westfields Shopping Centre, Mount Druitt Hospital & TAFE.

### 4/23 Methven St, Mount Druitt

Disclaimer: Floor plans and site plans are intended as a guide only. They are not part of any legal doucment or title and are subject to inaccuracy and should not be used as legal reference. Sizes are approximate only.