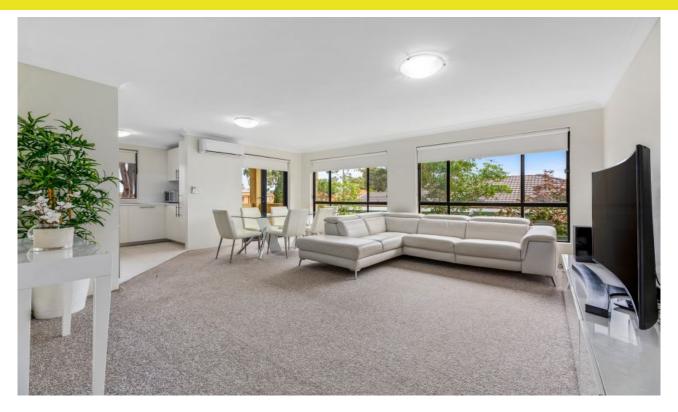

#### Property offers:

- $^{\star\star}$  3 bedrooms, Master with walk in Robe, bedrooms 2 & 3 with Mirrored Built Ins
- \*\* 2 Big bathrooms (en-suite to main)
- \*\* Spacious Open plan Lounge plus dining.
- \*\* Near NEW kitchen with dishwasher
- \*\*Amazingly this apartment has three separate Balconies, one off entertaining area and other two off bedrooms One & Two.
- \*\* Three Reverse Cycle Air Conditioning Units
- \*\* 2 Car spaces located Side by Side and set in a Secure Basement.
- $^{\star\star}$  Easy access to Westfields Shopping Centre, Mount Druitt Hospital & TAFE.