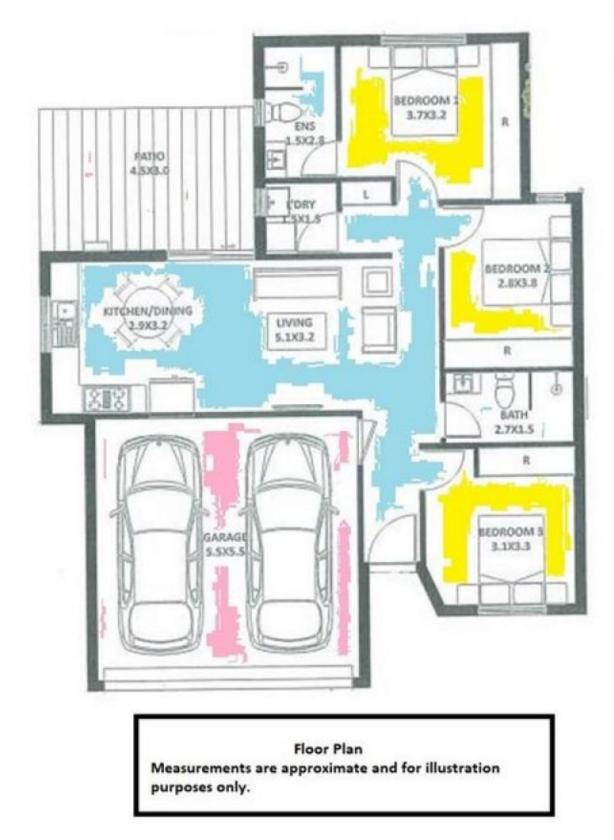

## 3 2 2 BED BATH CAR

## \$650000 to \$660000

 Contact:
 Allan Green

 0433112769
 Allan Green

 0433112769
 Villa

 Sold Date:
 18/11/2021

 https://www.andrewmerton.com.au
 Description

Plans shown are only indicative of layout. Dimensions are approximate.