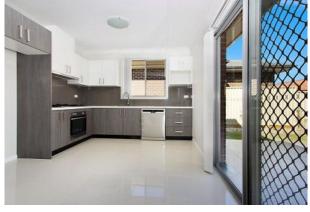

Special features include: stainless steel appliances, dishwasher, gas cook-top, vertical blinds, tiles and laminate flooring, mirror builtin wardrobes, ducted air conditioning.