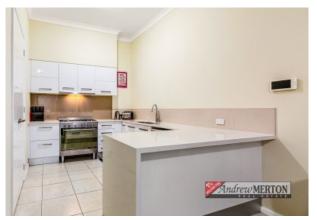

- 5 good sized bedrooms, All with built-ins, the master has an en-suite
- Centrally located family bathroom with separate shower and bath
- Ducted air-conditioning throughout
- Double lock-up car garage with internal and external access
- Modern kitchen equipped gas cooking, stainless steel appliances and breakfast bar
- 2 bedroom separate second dwelling equipped with modern kitchen and bathroom
- Less then 5 mins drive to Rouse Hill Town Centre, Schofields Train station and Tallawong Station.