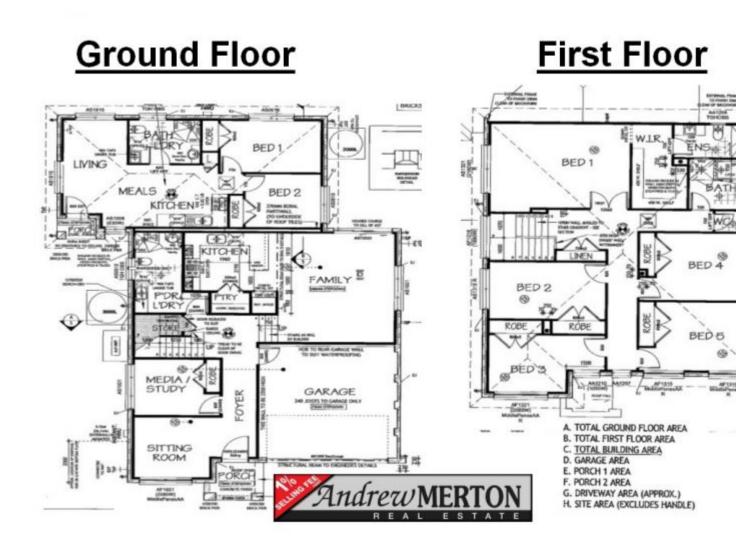

- 5 good sized bedrooms, All with built-ins, the master has an en-suite
- Centrally located family bathroom with separate shower and bath
- Ducted air-conditioning throughout
- Double lock-up car garage with internal and external access
- Modern kitchen equipped gas cooking, stainless steel appliances and breakfast bar
- 2 bedroom separate second dwelling equipped with modern kitchen and bathroom
- Less then 5 mins drive to Rouse Hill Town Centre, Schofields Train station and Tallawong Station.

## \$1.15 m to \$1.2 M

Contact: Tushar Virmani 0402555161 Type: House Land: 534.9Square Metres https://www.andrewmerton.com.au

Plans shown are only indicative of layout. Dimensions are approximate.

Schofields, NSW 27 & 27A Keith Street