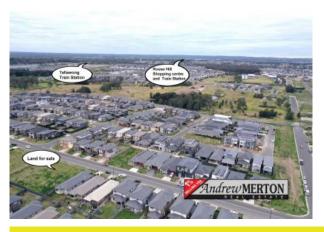

/s Tushar Virmani

Within close proximity to the M7 and M4 motorways
Approx. 1.5 km from Schofields Train station, 2.5 km from Tallawong
Metro Station and 4.5 km from Rouse Hill Town Centre & Metro Station