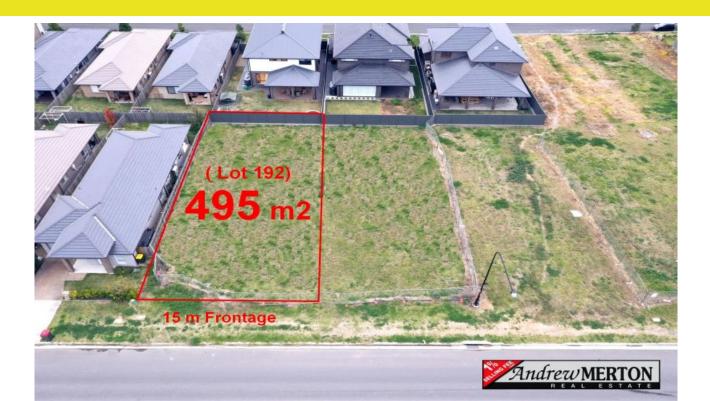

## REGISTERED FLAT EAST FACING BLOCK IN PRIME LOCATION

Tushar Virmani from Andrew Merton RE proudly presents this quality block of registered east facing land in Prime Location

Features include:

- -Land Dimensions: 15m x 32.97 m (approx.)
- -Total land size 494.5 sqm (approx.)
- Levelled block of land
- Highly desired suburb and minutes away from Schofields train station

## \$789,000

| Contact:                        | Tushar Virmani   |
|---------------------------------|------------------|
|                                 | 0402555161       |
| Туре:                           | Land             |
| Land:                           | 495Square Metres |
| https://www.andrewmerton.com.au |                  |