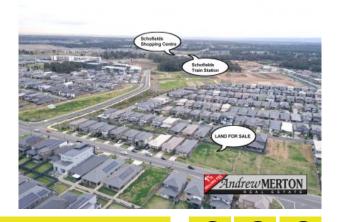

/s Tushar Virmani

Within close proximity to the M7 and M4 motorways
Approx. 1.5 km from Schofields Train station, 2.5 km from Tallawong
Metro Station and 4.5 km from Rouse Hill Town Centre & Metro Station