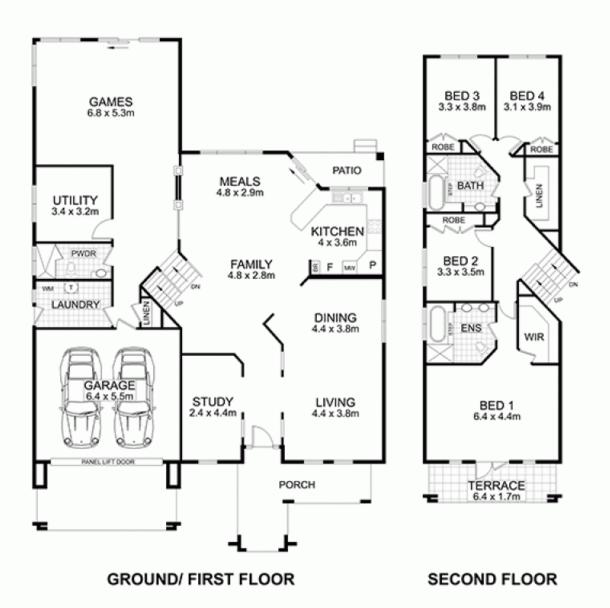

This beautifully designed home never fails to impress with its open plan living areas with natural light throughout & seamless access to the many expansive living areas.

The main central level includes a spacious living room & formal dining adjacent to the main entrance along with a study & a large modern kitchen which overlooks the family room & the outside sandstone terrace area.

The kitchen has gas cooking, dishwasher & quality splash back.

The lower level includes a large double garage with internal access, a large laundry, bathroom, bedroom & a sensational rumpus room which could be used as theatre room, music room or studio.

The upper level includes four large bedrooms. The master bedroom is extra large with its own balcony, large bathroom ensuite and walk in wardrobe. Three other bedrooms have builtin wardrobes.

\$1,355,000

## 68 PERFECTION AVENUE STANHOPE GARDENS 2768

INTERNAL AREA: 304 SQM GARAGE AREA: 35 SQM EXTERNAL AREA: 48 SQM TOTAL AREA: 387 SQM

DISCLAIMER- Whilst every attempt has been made to ensure the accuracy of the floor plan contained here the measurements of doors, windows and rooms are approximate and no responsibility is taken for any error, omission or mis-statement. These plans are for representation purposes only and should be used as such by any prospective purchaser

Plans shown are only indicative of layout. Dimensions are approximate.

Stanhope Gardens, NSW 68 Perfection Avenue

Allan Green 0433112769