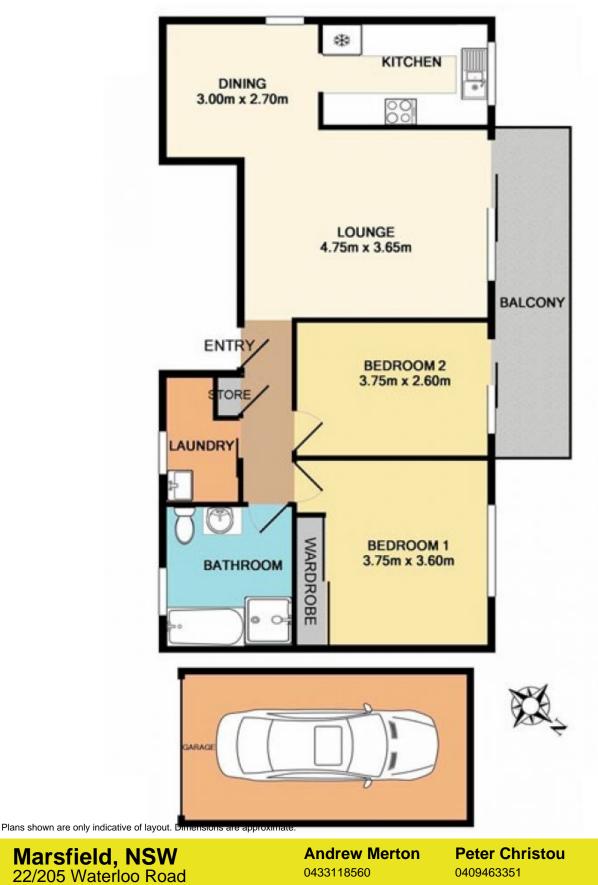

## Marsfield, NSW 22/205 Waterloo Road

## North Facing Unit- Prime location

Large modern two bedroom apartment offering north facing large balcony with bush views, open planned sunny living areas, spacious lounge and dining area, good sized kitchen with lots of bench space & storage cupboards, garage, timber laminate floors, air-conditioning, currently rented on monthly tenancy ideal investment property, low strata, short walk to schools, shops & transport. Ideal for small family or prestige investment property. PRIME LOCATION.