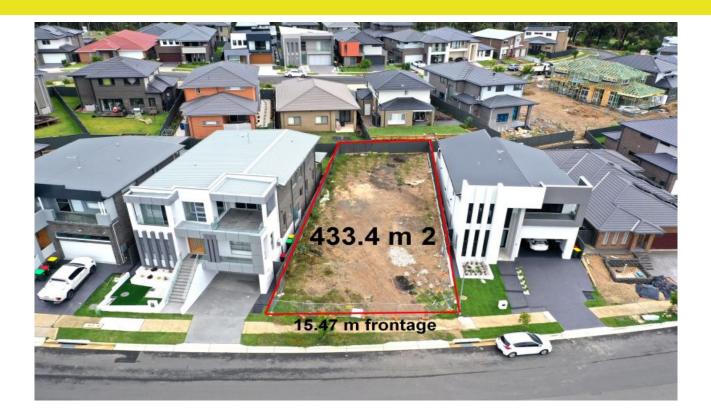

- Big land size 433.4 m2 (approx.)
- Fairly Rectangle block with 15.47 m frontage
- Short drive to Rouse Hill Town Centre and Kellyville Village
- Easy access to Norwest Business Park
- Close to Castle Towers and Castle Hill.
- Close to the planned north Kellyville Woolworths Retail Centre
- Close to and choice of quality schools both Private and Public
- Plenty of open space, parks and walking tracks close by