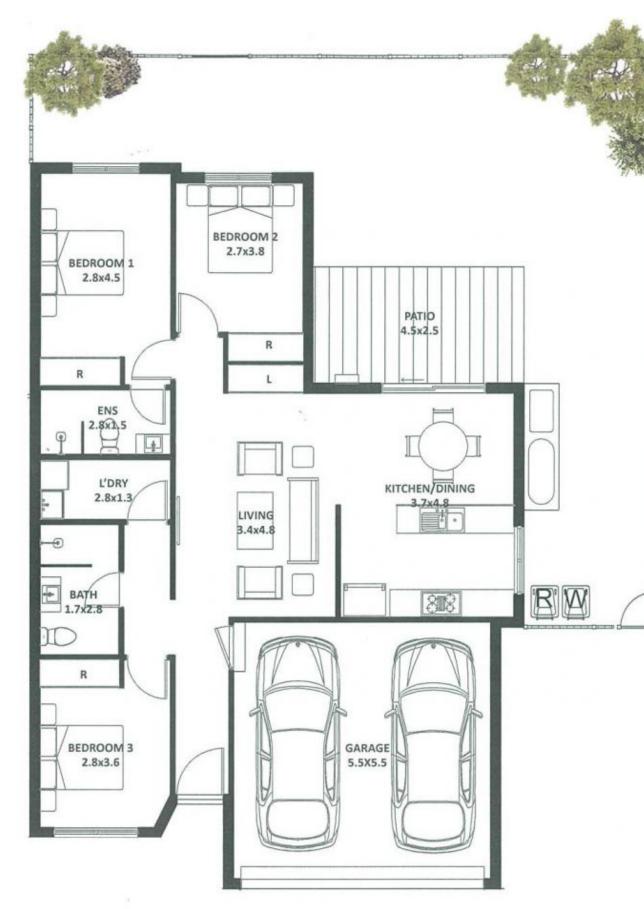

The vendor has advised that the approximate quarterly charges are Council \$347, Strata \$349, water bill including usage \$210 avg.

This property includes three bedrooms all with builtin wardrobes, spacious open plan living/dining area, internal laundry, two bathrooms, double garage with internal access and rear yard with formed pergola patio area. This property offers a luxury life style located in walking distance to all local amenities.

## 590000

Contact: Allan Green

0433112769 Allan Green 0433112769

Type: Villa

**Sold Date:** 11/12/2020

https://www.andrewmerton.com.au

Plans shown are only indicative of layout. Dimensions are approximate.

Mount Druitt, NSW 10/161 Beames Avenue