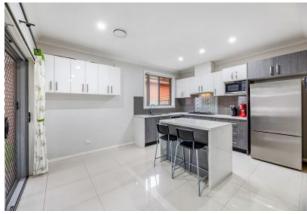

The vendor has advised that the approximate quarterly charges are Council \$347, Strata \$349, water bill including usage \$210 avg.

This property includes three bedrooms all with builtin wardrobes, spacious open plan living/dining area, internal laundry, two bathrooms, double garage with internal access and rear yard with formed pergola patio area. This property offers a luxury life style located in walking distance to all local amenities.

Special features include: stainless steel appliances, dishwasher, gas cook-top, vertical blinds, tiles and laminate flooring, mirror builtin wardrobes, ducted air conditioning.

Listed by Allan Green local area specialist. Call Allan today at 0433112769 for more information on this property and our highly successful 1% plus GST selling method. There is no need pay the excessive fees charged by other agents.