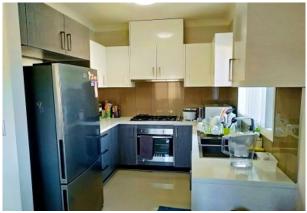

The property features include: 3 bedrooms all with built ins, two bathrooms, stylish modern kitchen, open plan living and dining area, double garage with internal access, patio area and good sized yard. Special features include: Ensuite to Main bedroom, Ducted Air Con, Alarm, Gas Stove top, Dishwasher, BBQ playground area.