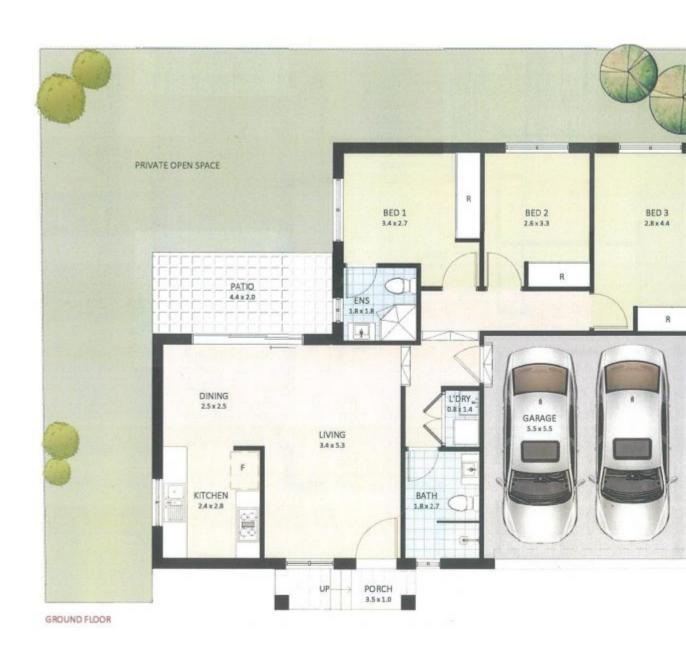

The property features include: 3 bedrooms all with built ins, two bathrooms, stylish modern kitchen, open plan living and dining area, double garage with internal access, patio area and good sized yard. Special features include: Ensuite to Main bedroom, Ducted Air Con, Alarm, Gas Stove top, Dishwasher, BBQ playground area.

## \$630,000

Contact: Allan Green

0433112769

Type: Villa Sold Date: 19/03/2021

https://www.andrewmerton.com.au

Plans shown are only indicative of layout. Dimensions are approximate.