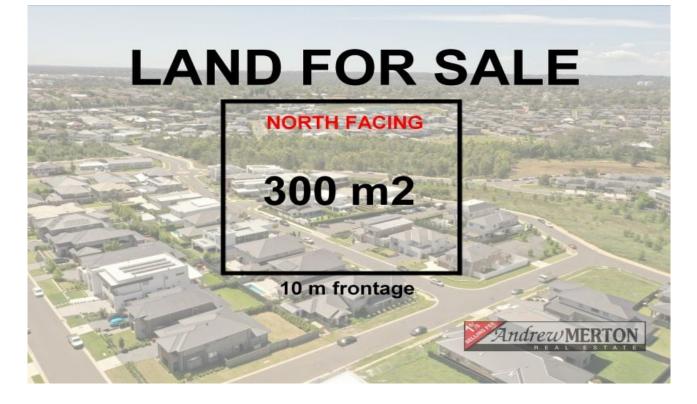

## Schofields, NSW Lot Akuna Vista Avenue

## **Rare North Facing Block in Elite Location**

Tushar from Andrew Merton sold this north facing premium block.

Features include :-

- \* Only 1.5 km to Schofields Public School and Train station
- \* Few minutes' drive to local parks and shops
- \* T-way bus stops right at your doorstep
- \* 5 minute drive to Rouse Hill Town Centre, local shops and parkland
- \* Block is close in Residential area and high possibility of re-zoning in future
- \* A short drive to UWS Nirimba Campus, M7 and M4