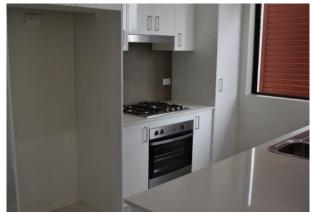

- 2 bedrooms with built-ins
- Caesar stone benchtops gas kitchen
- Split system air conditioning.
- Security parking with intercom