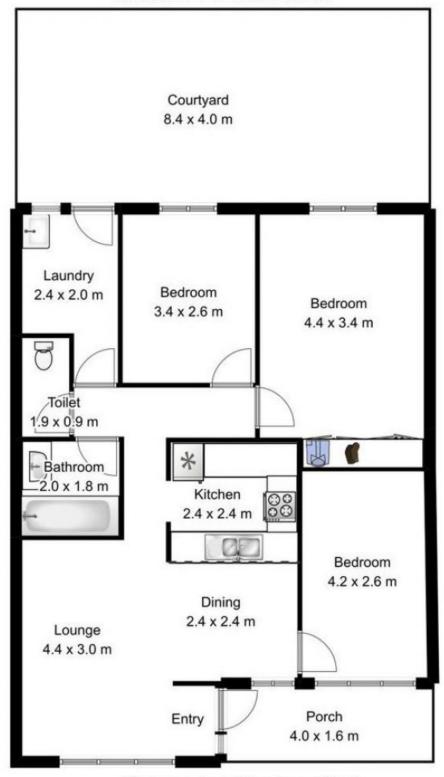

## Unit 5 - 21 Hythe Street Mount Druitt NSW

Total approximate Floor Area = 100m<sup>2</sup> Measurements are approximate. Note scale and for illustration purposes

Plans shown are only indicative of layout. Dimensions are approximate.