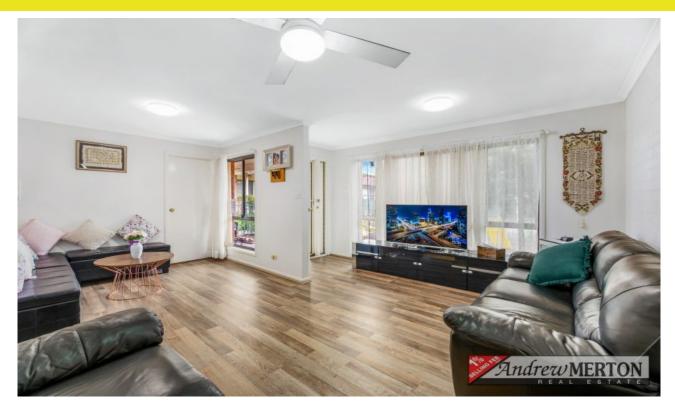

Property Features Are:

- \* Three excellent sized bedrooms with BIW to main bedroom
- \* Quality renovated kitchen that offers good storage
- \* Open plan kitchen, dining and lounge area.
- \* Spacious courtyard with low maintenance area.
- \* Carport space & Rear pergola area to relax in the shade
- \* Downlights, ceiling fans, floating timber flooring & paved yard.