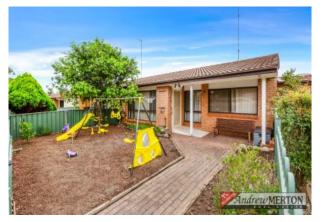

Property Features Are:

- \* Three excellent sized bedrooms with BIW to main bedroom
- \* Quality renovated kitchen that offers good storage
- \* Open plan kitchen, dining and lounge area.
- \* Spacious courtyard with low maintenance area.
- \* Carport space & Rear pergola area to relax in the shade
- \* Downlights, ceiling fans, floating timber flooring & paved yard.