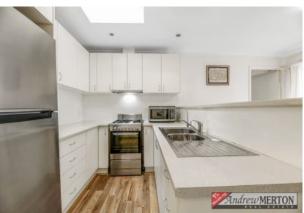

Property Features Are:

- \* Three excellent sized bedrooms with BIW to main bedroom
- \* Quality renovated kitchen that offers good storage
- \* Open plan kitchen, dining and lounge area.
- \* Spacious courtyard with low maintenance area.
- \* Carport space & Rear pergola area to relax in the shade
- \* Downlights, ceiling fans, floating timber flooring & paved yard.