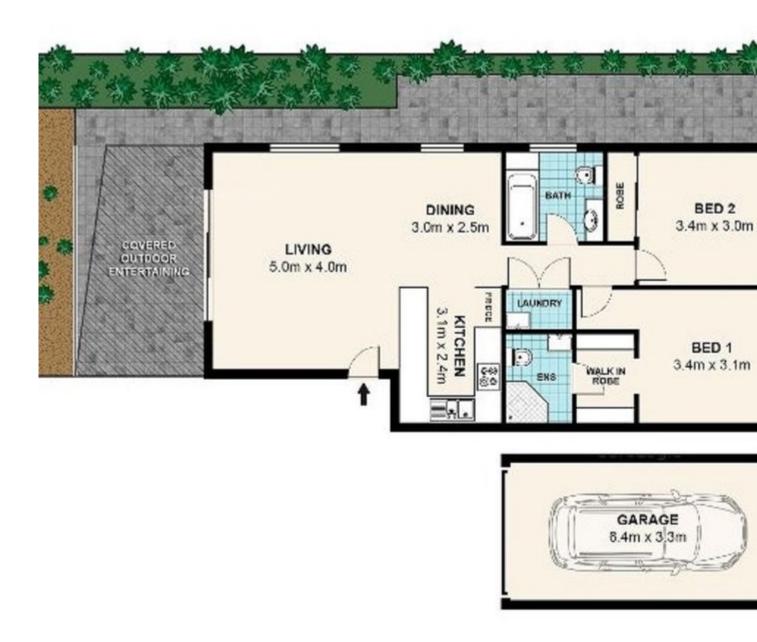

## Massive 188 sqm living & courtyard area.

SALE AGREED DEPOSIT TAKEN

We are pleased to offer this outstanding north facing ground floor unit located in a popular part of Westmead near to everything you need for convient living. Strata area 188 sqm including living area & courtyards.

This spacious two bedroom unit has a large light filled living space, a modern kitchen which includes a dishwasher and gas cooktop, a well-appointed main bedroom offering ensuite and walk-in wardrobe, a built in wardrobe to second bedroom, air-conditioning, a low maintenance wrap around courtyard area with access from both bedrooms and a large covered entertaining area perfect for your Saturday BBQs. There also is an underground secure garage space.