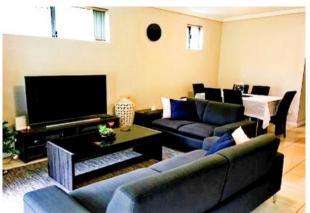

This spacious two bedroom unit has a large light filled living space, a modern kitchen which includes a dishwasher and gas cooktop, a well-appointed main bedroom offering ensuite and walk-in wardrobe, a built in wardrobe to second bedroom, air-conditioning, a low maintenance wrap around courtyard area with access from both bedrooms and a large covered entertaining area perfect for your Saturday BBQs. There also is an underground secure garage space.