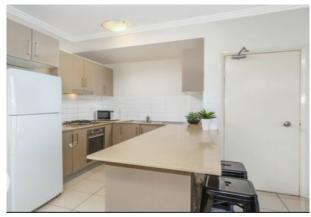

This spacious two bedroom unit has a large light filled living space, a modern kitchen which includes a dishwasher and gas cooktop, a well-appointed main bedroom offering ensuite and walk-in wardrobe, a built in wardrobe to second bedroom, air-conditioning, a low maintenance wrap around courtyard area with access from both bedrooms and a large covered entertaining area perfect for your Saturday BBQs. There also is an underground secure garage space.