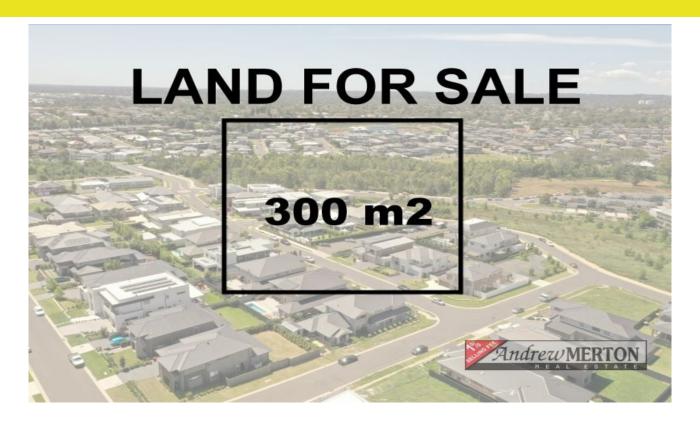

## Marsden Park, NSW 24 Brodie Street

## Ready to building Your Dream Home ? Call Tushar

Tushar from Andrew Merton Real Estate is proud to present this opportunity to design & build a dream home for living or investment an executive estate. This is a registered 300 sqm block (approx.) in the Elara Estate.

## Features include:

- Land Dimensions: Frontage: 10 m (approx.)
- Land Size:300 sqm (approx.)
- Leveled rectangular block of land
- Ideally located in a brand new area which constitutes new business park with Ikea, costco and Bunnings
- Highly desired suburb and minutes away from Schofields train station
- Within close proximity to the M7 and M4 motorways Future planned neighbourhood shopping centre and a public primary school

This quality 300 m2 (approx.) rectangle block of land will be a safe investment into the constantly growing real estate market of the local district. Perfectly positioned in a level location and set among other exclusive real estate you will never grow bored of your surroundings or lavish lifestyle. You will love the lifestyle in the area, easy access to local schools, shops; Schofields train station & all the multi-million dollar upgrades to infrastructure in surrounding areas. Build your drean Andrew dream investment property either way this is a great opportunity not to be missed. Please email me on tushar@andrewmerton.com.au OR call on 0402 555 161 to get the best deal.