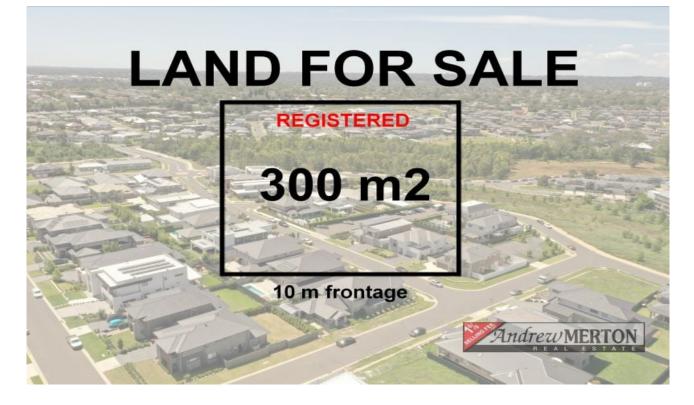

## **REGISTERED BLOCK IN EXCLUSIVE ESTATE !!**

Tushar from Andrew Merton Real Estate is proud to present this opportunity to design & build a dream home for living or investment an executive estate. This is a registered 300 sqm block (approx.) in the Elara Estate.

Features include:

- Land Dimensions: Frontage: 10 m (approx.)
- Land Size:300 sqm (approx.)
- Leveled rectangular block of land
- Ideally located in a brand new area which constitutes new business park with Ikea, costco and Bunnings
- Highly desired suburb and minutes away from Schofields train station
- Within close proximity to the M7 and M4 motorways Future planned neighbourhood shopping centre and a public primary school

This quality 300 m2 (approx.) rectangle block of land will be a safe investment into the constantly growing real estate market of the local district. Perfectly positioned in a level location and set among other exclusive real estate you will never grow bored of your surroundings or lavish lifestyle. You will love the lifestyle in the area, easy access to local schools, shops; Schofields train station & all the multi-million dollar upgrades to infrastructure in surrounding areas. Build your dream home or dream investment property either way this is a great opportunity not to be missed. Please email me on tushar@andrewmerton.com.au OR call on 0402 555 161 to get the best deal.