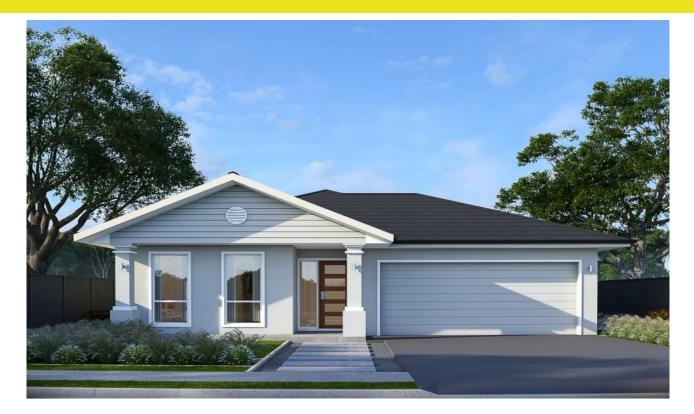

## Home and Land Package in Elara

Tushar Virmani presents Brand New house coming as part of House & Land package. Top end inclusions with well planned layout.

Premium Home Inclusions-

- 1. 2.7m ceiling to ground floor.
- 2. Ducted Air con.
- 3. 40mm engineered-stone Benchtops with waterfall edges in kitchen.
- 4. Feature walls in master bedroom, living area and media room.
- 5. 900mm Westinghouse appliances
- 6. Polyurethane finish in kitchen with soft close drawers.
- 7. Semi-frameless shower screens.
- 8. Three step cornice.
- 9. Generous allowance of Downlights.
- 10. Tiles in bathrooms throughout to the ceiling.
- 11. Floating designer vanities with 20mm Stone Benchtops to all bathrooms.