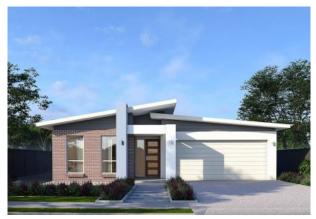

## Home and Land Package in Elara

Tushar Virmani presents Brand New house coming as part of House & Land package. Top end inclusions with well planned layout.

Premium Home Inclusions-

- 1. 2.7m ceiling to ground floor.
- 2. Ducted Air con.
- 3. 40mm engineered-stone Benchtops with waterfall edges in kitchen.
- 4. Feature walls in master bedroom, living area and media room.
- 5. 900mm Westinghouse appliances
- 6. Polyurethane finish in kitchen with soft close drawers.
- 7. Semi-frameless shower screens.
- 8. Three step cornice.
- 9. Generous allowance of Downlights.
- 10. Tiles in bathrooms throughout to the ceiling.
- 11. Floating designer vanities with 20mm Stone Benchtops to all bathrooms.