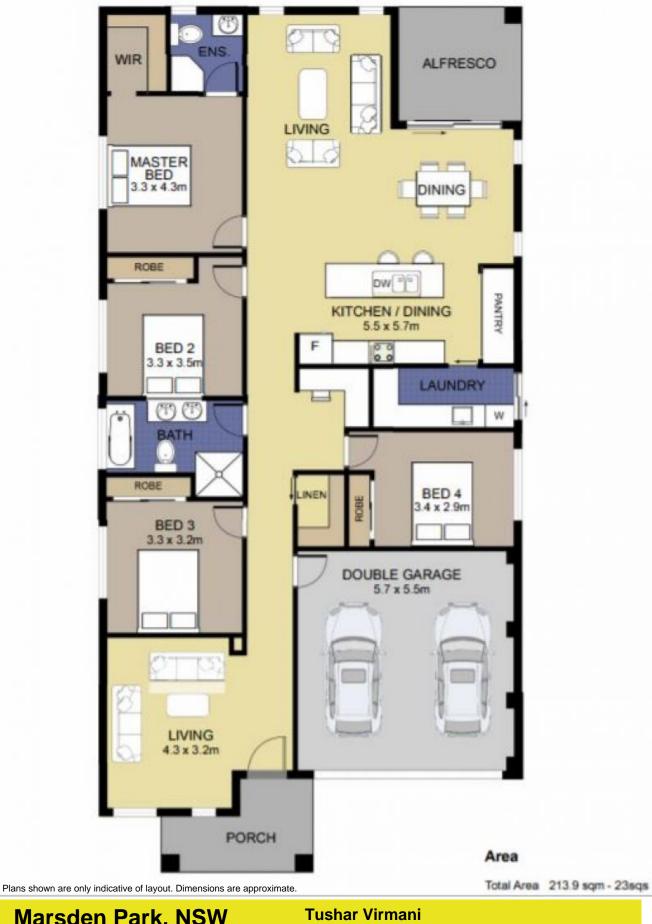

## Home and Land Package in Elara

Tushar Virmani presents Brand New house coming as part of House & Land package. Top end inclusions with well planned layout.

Premium Home Inclusions-

- 1. 2.7m ceiling to ground floor.
- 2. Ducted Air con.
- 3. 40mm engineered-stone Benchtops with waterfall edges in kitchen.
- 4. Feature walls in master bedroom, living area and media room.
- 5. 900mm Westinghouse appliances
- 6. Polyurethane finish in kitchen with soft close drawers.
- 7. Semi-frameless shower screens.
- 8. Three step cornice.
- 9. Generous allowance of Downlights.
- 10. Tiles in bathrooms throughout to the ceiling.
- 11. Floating designer vanities with 20mm Stone Benchtops to all bathrooms.

## \$899K H& L package

Contact: Tushar Virmani 0402555161 Type: Land Land: 362Square Metres https://www.andrewmerton.com.au

Marsden Park, NSW Lot 6240 Elara Estate Street

0402555161