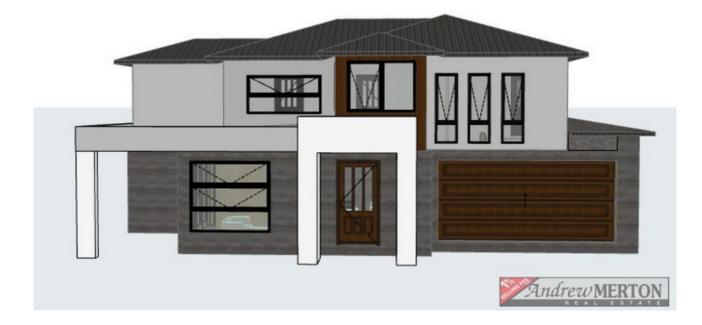

## Home & Land Package on Registered Land

Tushar Virmani presents Brand New house coming as part of House & Land package. Top end inclusions with well planned layout.

Premium Home Inclusions-

- 1. High Ceiling
- 2. Ducted Air con.
- 3. 40mm engineered-stone Benchtops with waterfall edges in kitchen.
- 4. Feature walls in master bedroom, living area and media room.
- 5. 900mm Westinghouse appliances
- 6. Polyurethane finish in kitchen with soft close drawers.
- 7. Semi-frameless shower screens.
- 8. Three step cornice.
- 9. Generous allowance of Downlights.
- 10. Tiles in bathrooms throughout to the ceiling.
- 11. Floating designer vanities with 20mm Stone Benchtops to all bathrooms.
- 12. Upgraded designer door locks and handles.
- 13. Niches to entry wall, living area and showers.
- 14. 2340mm high internal doors.
- 15. Oversized entry door (1200mm).
- 16. 600x600 porcelain tiles to entry, living and kitchen.
- 17. Laminate in bedrooms.
- 18. Feature lights on the fa?ade. (as per plans)
- 19. Bulkheads and Hanging Pendant lights to kitchen island bench.
- 20. Coloured Concrete driveway, landscaping and fencing included