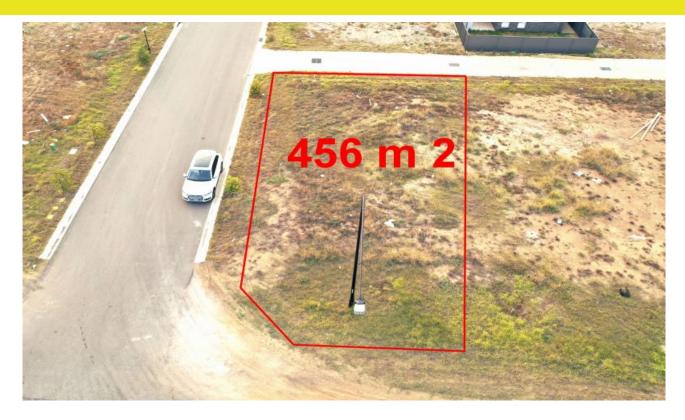

## **EAST FACING REGISTERED BLOCK**

Tushar from Andrew Merton Real Estate is proud to present this opportunity to design & build a dream home for living or investment an executive estate. This is a registered 456.8 sqm block (approx.) in the exclusive estate

## Features include:

- Corner block Duplex potential (STCA)
- Land Size: 456.8 sqm (approx.)
- Levelled rectangular block of land
- Ideally located in a brand new area which constitutes new busi**refestivar Virmani** with Ikea, costco and Bunnings 0402555161
- Highly desired suburb and minutes away from Schofields train station