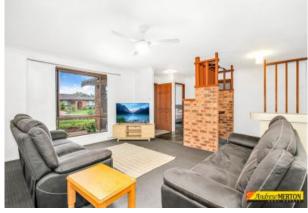

New blinds, New kitchen appliances including (gas cook top) plus a dishwasher.

This well presented four bedroom home offers open planned living, built- ins to all,

Master bedroom with en-suite,

Formal entry, separate lounge & dining areas,

slate family room, Large timber kitchen with breakfast bar area,

Single lock up garage with internal access,

Outdoor entertaining area ideal for large Family BBQ,

Good sized backyard, short walk to schools, transport and shops.