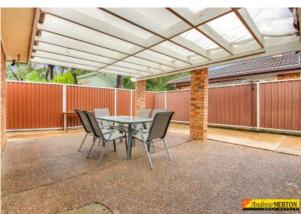

slate family room, Large timber kitchen with breakfast bar area,

Single lock up garage with internal access,

Outdoor entertaining area ideal for large Family BBQ,

Good sized backyard, short walk to schools, transport and shops.