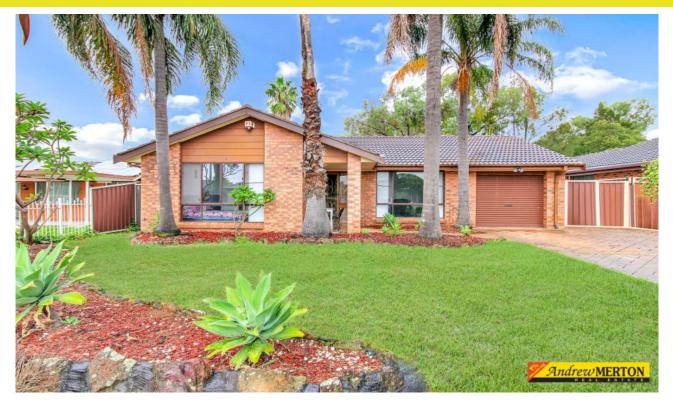

## Hassall Grove, NSW 14 Calida Avenue

## Renovated FOUR Bedrooms & TWO bathrooms - RARE FIND

When you walk through the door you will NOT be disappointed. RARE FIND. New on the inside, Renovated 12 months ago with new paint,

New flooring, New lights and ceiling fans,

New blinds, New kitchen appliances including (gas cook top) plus a dishwasher.

This well presented four bedroom home offers open planned living, built- ins to all,

Master bedroom with en-suite,

Formal entry, separate lounge & dining areas,

slate family room, Large timber kitchen with breakfast bar area,

Single lock up garage with internal access,

Outdoor entertaining area ideal for large Family BBQ,

Good sized backyard, short walk to schools, transport and shops.