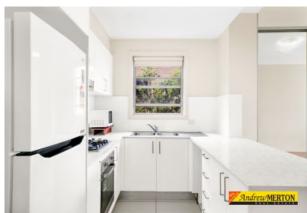

This unit is open plan with a front facing balcony on the second floor with views over the area. With new floor board and fresh painting, this property offers two bedrooms with built-ins, two bathrooms with en-suite to the main, open plan living area, internal laundry and underground security garage. The living area is 77 sq metres and balcony 13 sq metres. There is a modern kitchen with stone benchtops and stainless steel appliances.