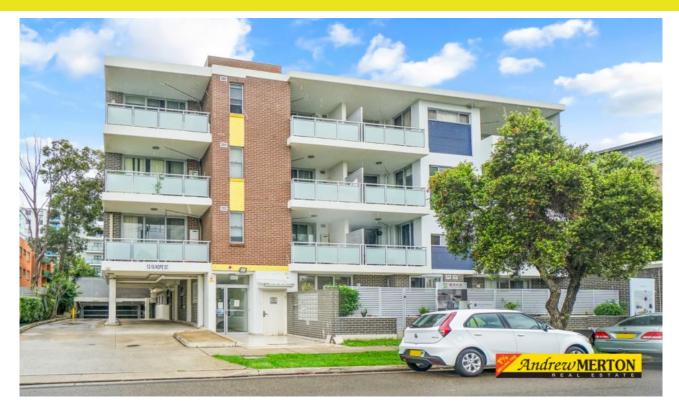

## **Modern Unit & Great Location**

This modern unit is in a great location near to transport and Rosehill Race Course, bus stops, local schools and local parks. It is a short trip to Western Sydney University campus and the Parramatta CBD. There also is quick access to James Ruse Drive and the M4 motorway.

This unit is open plan with a front facing balcony on the second floor with views over the area. With new floor board and fresh painting, this property offers two bedrooms with built-ins, two bathrooms with en-suite to the main, open plan living area, internal laundry and underground security garage. The living area is 77 sq metres and balcony 13 sq metres. There is a modern kitchen with stone benchtops and stainless steel appliances.