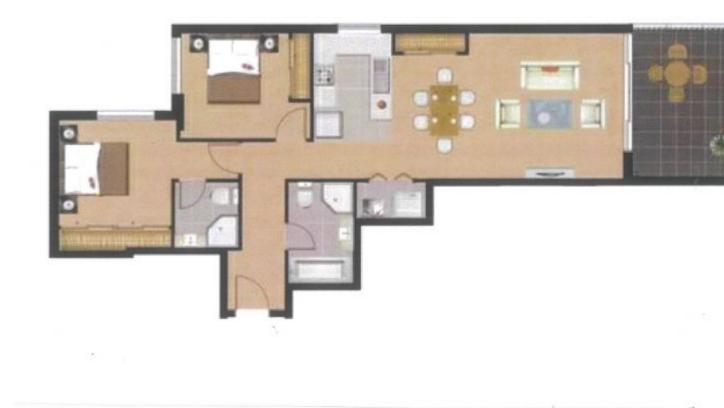

This unit is open plan with a front facing balcony on the second floor with views over the area. With new floor board and fresh painting, this property offers two bedrooms with built-ins, two bathrooms with en-suite to the main, open plan living area, internal laundry and underground security garage. The living area is 77 sq metres and balcony 13 sq metres. There is a modern kitchen with stone benchtops and stainless steel appliances.