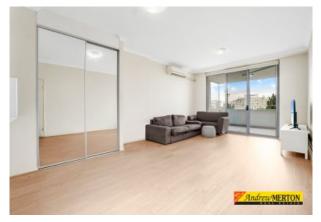

This unit is open plan with a front facing balcony on the second floor with views over the area. With new floor board and fresh painting, this property offers two bedrooms with built-ins, two bathrooms with en-suite to the main, open plan living area, internal laundry and underground security garage. The living area is 77 sq metres and balcony 13 sq metres. There is a modern kitchen with stone benchtops and stainless steel appliances.