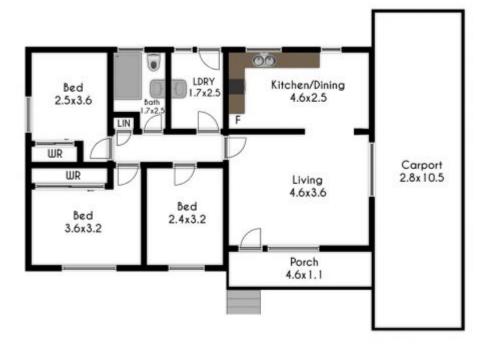

## Marayong, NSW 35 The Crescent Crescent

**SOLD BY AJAY ON THE FIRST** 

BATH CAR

## Only a short walk to The Station - Prime Location & gas

Three bedroom family home offering short walk to schools, shops and Transport. Perfect location only minutes walk to the Railway Station. Currently rented ideal investment property or home owners delight. Good sized back yard 556sqm flat rectangular land. GAS COOKING, very large backyard. Good sized lounge room and living area, Call for more information or see Andrew Merton there this Saturday

## **OPEN HOME !!!**

Andrew Merton Contact:

> 0433118560 Ajay Shetty 0439198959

Type: House Sold Date: 16/04/2021 Land: 556Square Metres https://www.andrewmerton.com.au





DISCLAIMER: Whilst we deem this information to be reliable, we cannot guarantee its accuracy and accept no responsibility for such. Interested persons should rely on their own enquiries.



Plans shown are only indicative of layout. Dimensions are approximate.