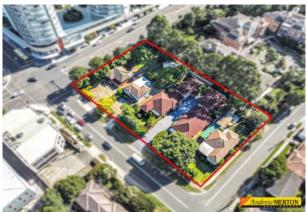

Large land size approximately 3914 sqm2

Raw development site currently zoned R4 High Density Residential. Premium position across the road from Metro and Castle Towers Michael Ciereszko Andrew Merton 3 street frontages with short stroll to public transport, schools & amenities. 0421825005