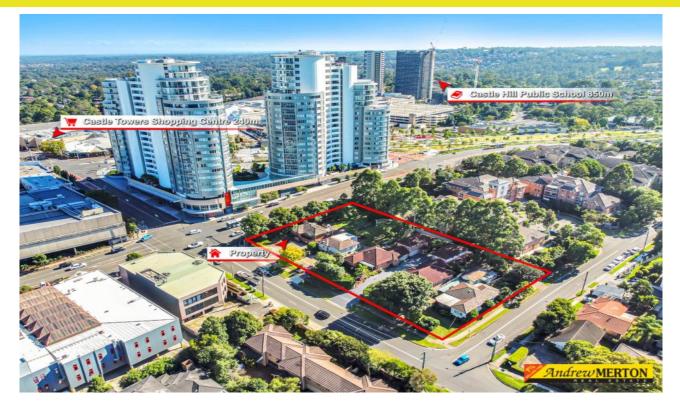

## **Castle Hill, NSW** 5-13 Crane Road

One of the last Gateway position R4 High Density residential zoned sites in the centre of Castle Hill. Prominent position occupying three street frontages onto Terminus Street, Crane Road and Mercer Street. This is a prime opportunity for a planning proposal, with an unbeatable position, location and aspect.

Large land size approximately 3914 sqm2

Raw development site currently zoned R4 High Density Residential. Premium position across the road from Metro and Castle Towers Michael Ciereszko Andrew Merton 3 street frontages with short stroll to public transport, schools & amenities. 0421825005