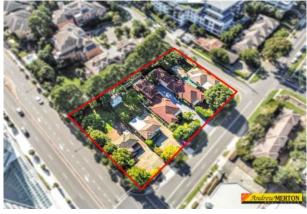

Large land size approximately 3914 sqm2

Raw development site currently zoned R4 High Density Residential. Premium position across the road from Metro and Castle Towers Michael Ciereszko Andrew Merton 3 street frontages with short stroll to public transport, schools & amenities. 0421825005