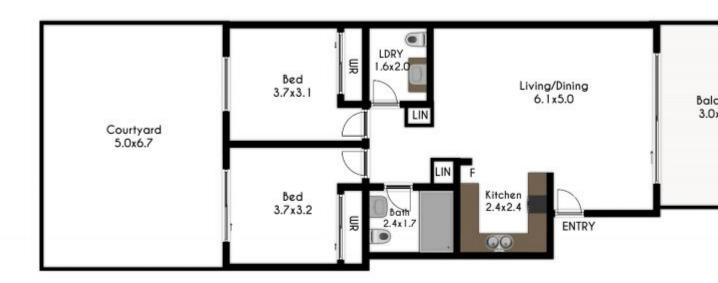

is proud to present such a rare unit with such a large courtyard and 2nd terrace style balcony ideal for entertaining. The unit is positioned in a peaceful & quite location at the rear of the boutique complex. With short walk to Railway station. Perfect first home or for the astute investor.

## Feautures

Open plan Living and dining Large rear courtyard + 2nd balcony ideal for entertaining Quality Gas Kitchen with plenty of bench space Internal Laundry + 2nd toilet Private, secure and quiet positioned at rear of complex Security parking with 5 sqm2 storage cage Quality boutique building close to shops & station

## **Under Contract More Needed Urgently**

Michael Ciereszko Contact:

> 0421825005 Andrew Merton 0433118560

Type: Unit Sold Date: 28/05/2021

https://www.andrewmerton.com.au



DISCLAIMER: Whilst we deem this information to be reliable, we cannot guarantee its accuracy and accept no responsibility for such. Interested persons should rely on their own enquiries.



Plans shown are only indicative of layout. Dimensions are approximate.