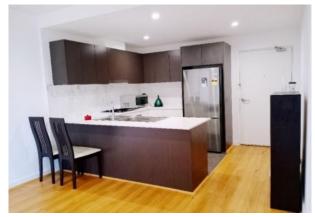

The unit includes a spacious open plan lounge dining area, modern kitchen with a dishwasher, gas cooktop and stone bench tops, two bedrooms with builtins, internal laundry, main bathroom and ensuite. Special features include: timber flooring, split system air conditioner, ducted range hood, downlights, lift access, storage cage and secure underground parking. Strata approximately \$700 per quarter. Please show the Covid-19 Digital Certificate or Call Allan Green.