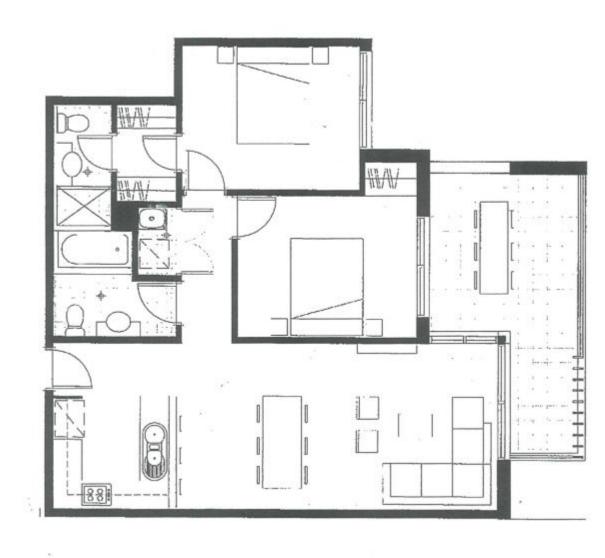

## Rosehill, NSW 55/18-22a Hope Street

2 BED **2** BATH

1 CAR

The unit includes a spacious open plan lounge dining area, modern kitchen with a dishwasher, gas cooktop and stone bench tops, two bedrooms with builtins, internal laundry, main bathroom and ensuite. Special features include: timber flooring, split system air conditioner, ducted range hood, downlights, lift access, storage cage and secure underground parking. Strata approximately \$700 per quarter. Please show the Covid-19 Digital Certificate or Call Allan Green.

## \$550,000-\$580,000

Contact: Allan Green

0433112769 Melvyn Mak 0433112758

Type: Unit

https://www.andrewmerton.com.au

Plans shown are only indicative of layout. Dimensions are approximate.