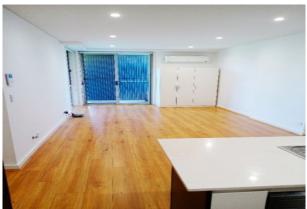

The unit includes a spacious open plan lounge dining area, modern kitchen with a dishwasher, gas cooktop and stone bench tops, two bedrooms with builtins, internal laundry, main bathroom and ensuite. Special features include: timber flooring, split system air conditioner, ducted range hood, downlights, lift access, storage cage and secure underground parking. Strata approximately \$700 per quarter. Please show the Covid-19 Digital Certificate or Call Allan Green.