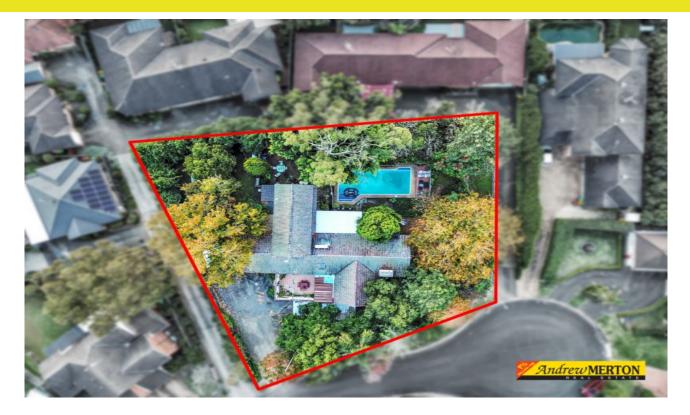

## Land size approx 1818 sqm - CASTLE HILL PRIME LOCATION

R2 Low density development site over 1800 sqm2 Land Michael Ciereszko of Andrew Merton Real Estate is pleased to present this rare Development site opportunity to market that will be sold via Expressions of interest closing at 3PM on Monday 28st June (if not sold prior)

Near level Site in dress circle location

Prime position Land size approx 1818 sqm, Zoned R2 Low density residential Development potential (STCA) Large residence, \$1000 per week passing income. Central position. Located near Showground station Precinct and Victoria Ave shopping Centre.