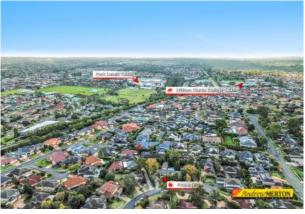

Near level Site in dress circle location

Prime position Land size approx 1818 sqm, Zoned R2 Low density residential Development potential (STCA) Large residence, \$1000 per week passing income. Central position. Located near Showground station Precinct and Victoria Ave shopping Centre.