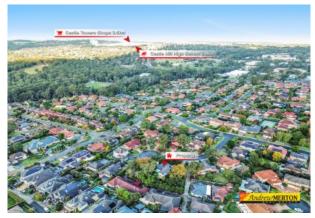

Near level Site in dress circle location

Prime position Land size approx 1818 sqm, Zoned R2 Low density residential Development potential (STCA) Large residence, \$1000 per week passing income. Central position. Located near Showground station Precinct and Victoria Ave shopping Centre.