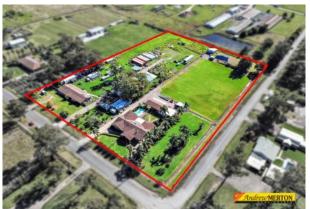

## Marsden Park, NSW 91 & 95 Excelsior Avenue

## 21000SQM LAND

Michael Ciereszko of Andrew Merton Real Estate as the exclusive Agent is pleased to present via Expressions of Interest this rare Land bank opportunity. The amalgamated site has two separate titles and encompasses a prime corner position with enormous frontage along Excelsior Avenue and Fermoy Road Marsden Park. The combined land holding is approximately 5.4 ACRES over 21000 sqm of prime level land. The amalgamated site is currently zoned RU4 Primary production small lots and is marked R2 Low density residential on the Marsden Park North Draft exhibition map.