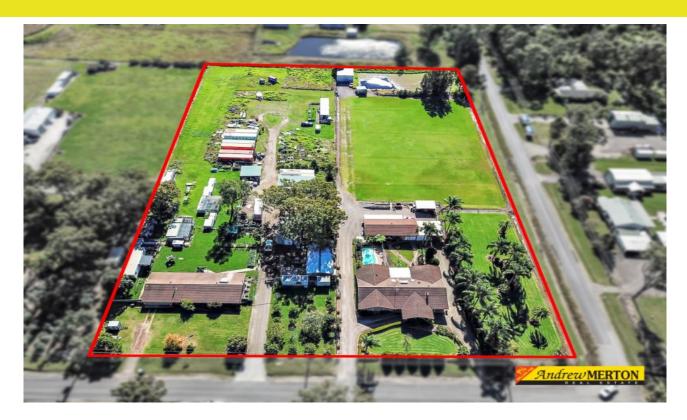

## Marsden Park, NSW 91 & 95 Excelsior Avenue

## 21000SQM LAND

Michael Ciereszko of Andrew Merton Real Estate as the exclusive Agent is pleased to present via Expressions of Interest this rare Land bank opportunity. The amalgamated site has two separate titles and encompasses a prime corner position with enormous frontage along Excelsior Avenue and Fermoy Road Marsden Park. The combined land holding is approximately 5.4 ACRES over 21000 sqm of prime level land. The amalgamated site is currently zoned RU4 Primary production small lots and is marked R2 Low density residential on the Marsden Park North Draft exhibition map.