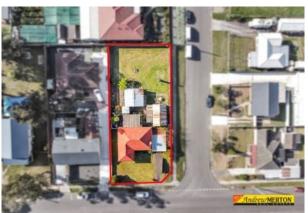

## 1006 sqm - Corner Block - 500m walk to Station - Rare Find

Extremely sought after 1006m2 Corner block located within 500m of Mount Druitt train station. Westfield Shopping Centre and Mount Druitt Hospial within close proximity. This property has been in the same Family ownership for approximately 70 years and is offered For Sale for the very first time by Genuine Sellers.

- \* Level Corner block with R2 Zoning.
- \* 1006m2 with 20 meters Frontage
- \* Option to Subdivide into Two blocks (STCA)
- \* Maximize Development Potential with Two Sets of Duplex's (STCA) Genuine Enquires: Peter Christou 0409463351